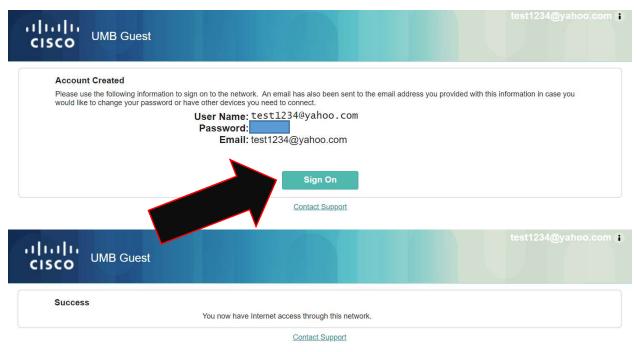

Input an email address such as your personal one such as @Outlook, @Gmail, @Yahoo.

Page | 2 of 3

Last Modified: 5/12/2020

UMB Guest
Connected, open
Properties

Disconnect

eduroam
Secured

UM Auth Guest
Open

UM Conf

CC-AV

€ oem

(h

Network & Internet settings

You have now successfully connected.

^ **△** 🖫 🦟 ▷×

Mobile

4:45 PM