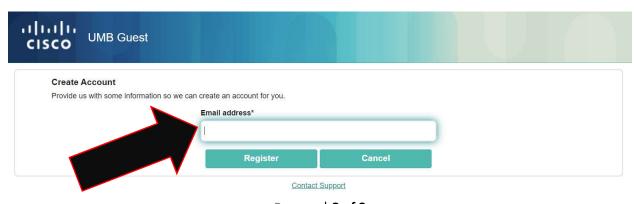

IPhone/IPad:

From your Home screen, go to Settings > Wi-Fi

Android:

Swipe down to access your **Quick Settings** and tap on

to turn on your Wi-Fi settings

Your default web browser should open to a page that looks like the image below. If it does not you can manually open your web browser and try any website and you should be redirected to the page below. Select "Create Account".

Input an email address such as your personal one such as @Outlook, @Gmail, @Yahoo.

Page | 2 of 3

Last Modified: 5/12/2020

UMB Guest
Connected, open
Properties

Disconnect

eduroam
Secured

UM Auth Guest
Open

UM Conf