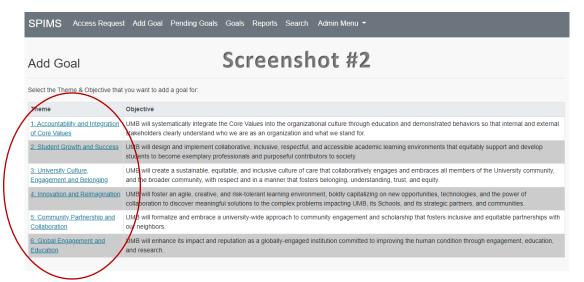

## **Entering a Goal into SPIMS**

Step 1: Sign on to SPIMS through this link or from SPIMS Home Page

Step 2: Click on "Add Goal" on SPIMS Home Page (see screenshot #1)

Step 3: Click on desired Theme (see screenshot #2)