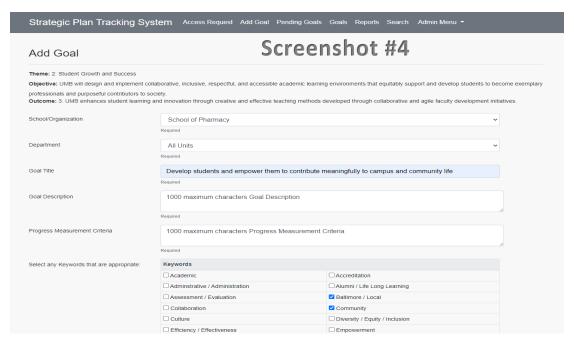

<u>Step 4</u>: Click on desired Outcome (*see screenshot #3*). Selected Theme and associated Objective will be displayed.

<u>Step 5</u>: Select School / Organization from drop-down list, then select Department (*see screenshot #4*). Only those units and subunits assigned to you will appear as selections. Enter Goal Title (Max. 200 characters). Enter Goal Description (Max. 1,000 characters). Enter Progress Measurement Criteria (Max. 1,000 characters). Select at least one, but not more than five Keywords. Leave Comments field blank (*see screenshot #5*). This field is to be used during the review process to provide guidance on requested revisions.