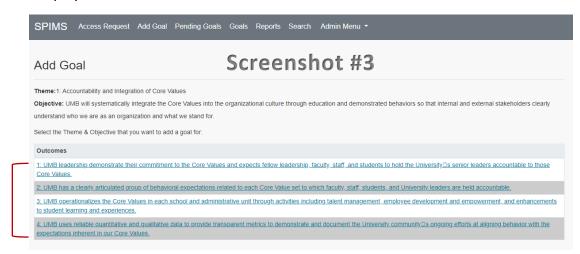

<u>Step 4</u>: Click on desired Outcome (*see screenshot #3*). Selected Theme and associated Objective will be displayed.

<u>Step 5</u>: Select School / Organization from drop-down list, then select Department (*see screenshot #4*). Only those units and subunits assigned to you will appear as selections. Enter Goal Title (Max. 200 characters). Enter Goal Description (Max. 1,000 characters). Enter Progress Measurement Criteria (Max. 1,000 characters). Select at least one, but not more than five Keywords. Leave Comments field blank (*see screenshot #5*). This field is to be used during the review process to provide guidance on requested revisions.