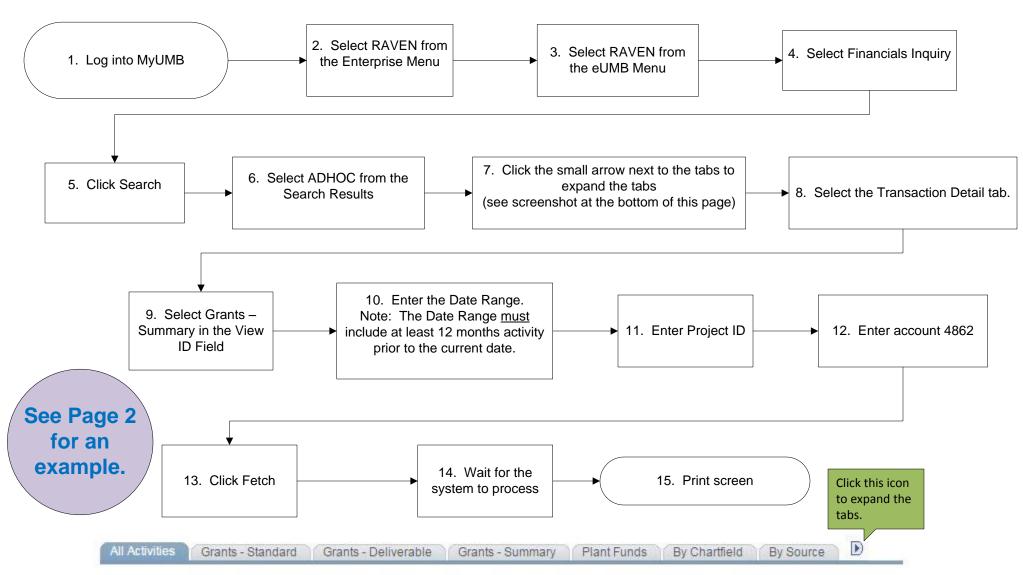

## **How to Run the RAVEN Inquiry for Account 4862**

Disbursements of funds for the purpose of purchasing gift cards or distributing cash will be charged to the sponsored project ID using account 4862- Study Participant Pay- Imprest. Amounts charged to this account will not be billed to the sponsor or generate F&A. On a monthly basis, a journal entry must be created to credit (reduce) this account and debit (charge) account 3125- Study Participant Pay- Group for the amount of cash or gift cards that have been distributed that month. The log will be the backup and basis for the journal entry. FS-WF will not fulfill additional Study Participant payment requests for the specified project until this journal entry has been completed. For studies that require multiple requests, a reasonable balance in 4862 will be acceptable, to allow for continuity.