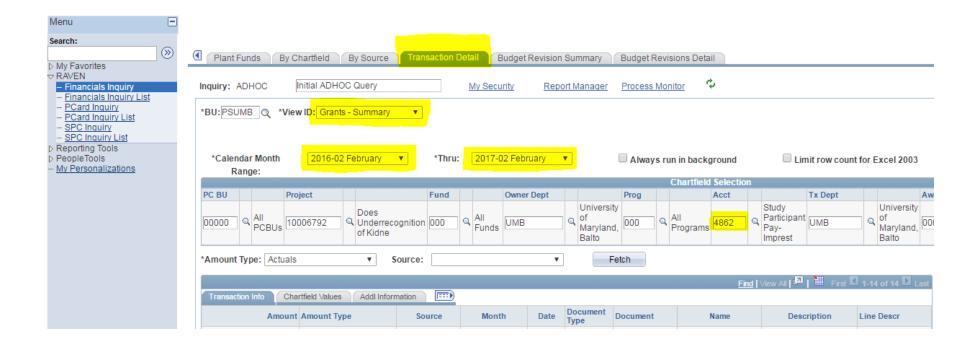

## **How to Run the RAVEN Inquiry for Account 4862**

Disbursements of funds for the purpose of purchasing gift cards or distributing cash will be charged to the sponsored project ID using account 4862- Study Participant Pay- Imprest. Amounts charged to this account will not be billed to the sponsor or generate F&A. On a monthly basis, a journal entry must be created to credit (reduce) this account and debit (charge) account 3125- Study Participant Pay- Group for the amount of cash or gift cards that have been distributed that month. The log will be the backup and basis for the journal entry. FS-WF will not fulfill additional Study Participant payment requests for the specified project until this journal entry has been completed. For studies that require multiple requests, a reasonable balance in 4862 will be acceptable, to allow for continuity.

## Example: