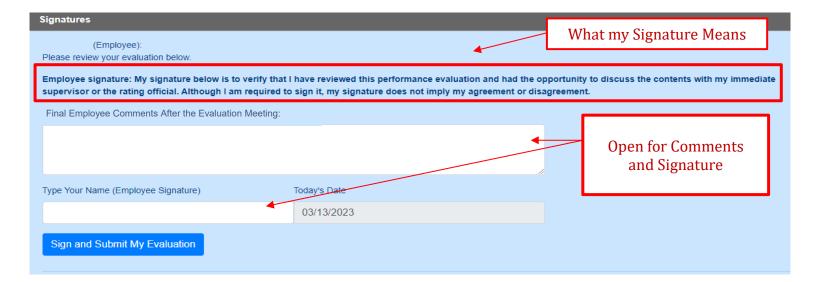

My signature below is to verify that I have reviewed the performance evaluation and had the opportunity to discuss the contents with my immediate supervisor or the rating official. Although I am required to sign it, my signature does not imply agreement or disagreement.

Once the evaluation review meeting has occurred with the supervisor, the employee can sign off on the evaluation.

Signing the evaluation does not imply that the employee agrees, but indicates they reviewed the evaluation. If an employee disagrees with the evaluation, it is recommended that they enter a comment about their disagreement and sign that they have received the evaluation.