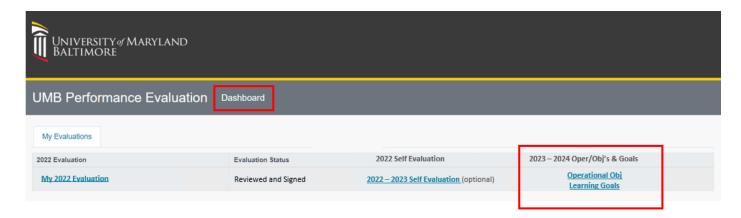

To review established operational objectives and learning goals, employees will select the "Operational Obj" and "Learning Goals" links from the dashboard.

Employees are able to confirm they were made aware and received a copy of the established operational objectives and learning goals by signing off on the screen.