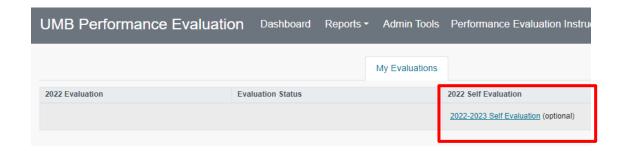

## **Optional Self-Evaluation**

Employees are able to complete a self-evaluation in the evaluation platform should they choose to. If an employee would like to complete a self-evaluation for their supervisor's review, they will access the evaluation through the My Evaluations tab.

To access the optional self-evaluation, select the 2022-2023 Self Evaluation.

Once selected, the employee will be directed to the evaluation and complete each screen making sure to select Save before moving forward.