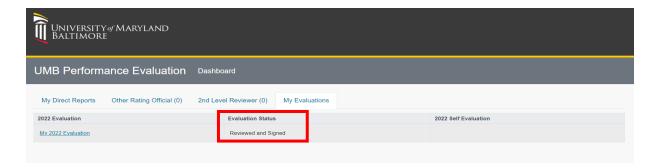

#### **Future Review**

Employees can log into the Performance Development Platform at any time in the future to access their evaluation(s) for review.

Note that once the employee signs off on the evaluation, the status will change.

Employees can revisit their dashboard to view their evaluation.