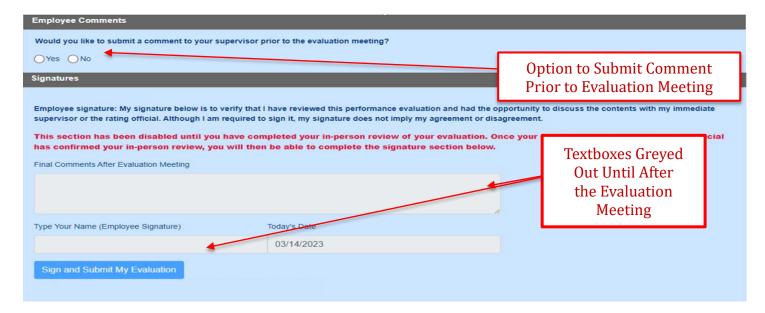

Employees should receive the evaluation at least 3 days prior to the scheduled review meeting to allow time to formulate any comments and/or questions. Employees may submit written comments directly in the electronic evaluation form to address any aspect of the evaluation before the evaluation meeting and after the evaluation meeting.

## Before the Evaluation Meeting

If Yes is selected, the screen below will appear for the employee to enter their comments and send directly to their supervisor.

Employees cannot sign the evaluation form until after the evaluation review meeting with their supervisor. During this meeting, the supervisor should review and consider the employee comments and make any changes as necessary before routing the final evaluation to the employee for signature. While supervisors should engage in conversation and consider the employee perspective, they are not required to change their ratings.

Once the evaluation review meeting has occurred with the supervisor, the employee can sign off on the evaluation.

Signing the evaluation does not imply that the employee agrees, but indicates they reviewed the evaluation. If an employee disagrees with the evaluation, it is recommended that they enter a comment about their disagreement and sign that they have received the evaluation.