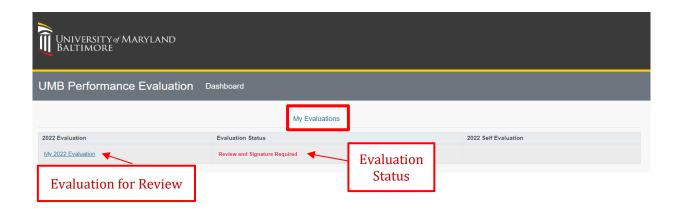

#### **Performance Evaluation Form**

To access their evaluation, employees will select the Dashboard link from the Landing Page.

From the Dashboard link, employees will select the My Evaluations tab to select their evaluation "My 2022 Evaluation" for review.

Once "My 2022 Evaluation" is selected, employees are directed to a new screen to review the evaluation completed by their supervisor and/or rating official.

Please review the evaluation below. Go to the Signatures section below to sign the evaluation.