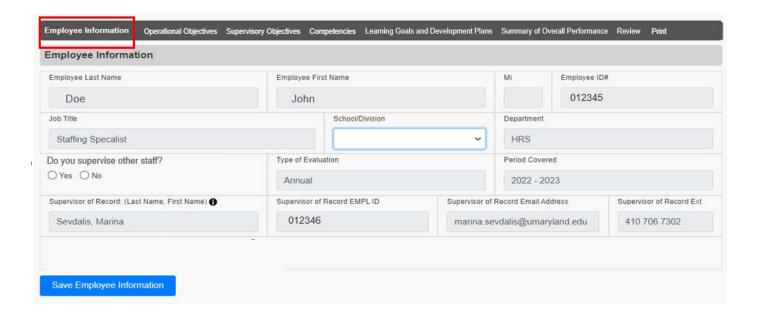

Fields that are greyed out will have pre-populated information. Areas that are not greyed-out will need to be completed.

Employees will move throughout each screen by selecting the sections in the toolbar. Employees should select Save at the bottom of each screen before moving on to the next. Once completed, employees will review and submit.