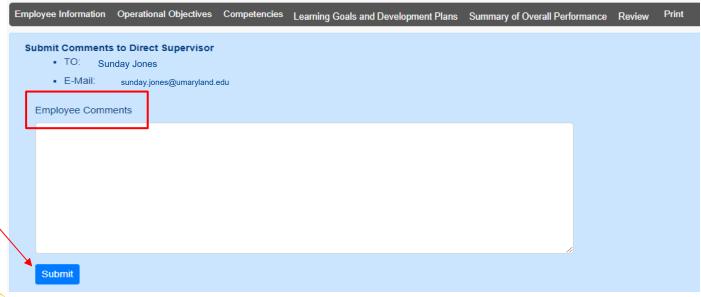

## Before the Evaluation Meeting

If Yes is selected, the screen below will appear for the employee to enter their comments and send directly to their supervisor.

Employees cannot sign the evaluation form until after the evaluation review meeting with their supervisor. During this meeting, the supervisor should review and consider the employee comments and make any changes as necessary before routing the final evaluation to the employee for signature. While supervisors should engage in conversation and consider the employee perspective, they are not required to change their ratings.