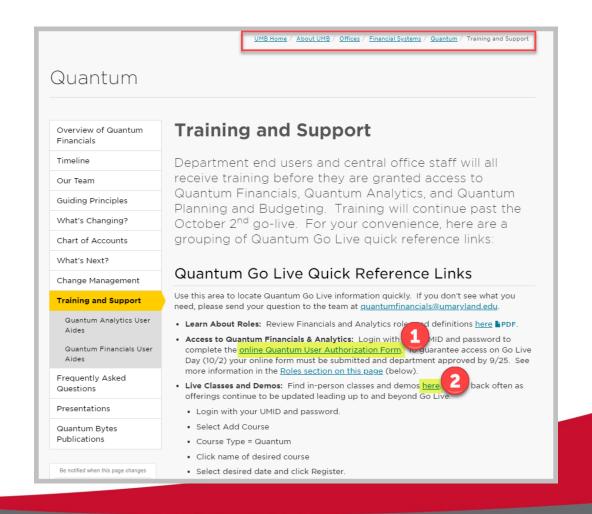

Quantum Home Page Training and Support: <a href="https://www.umaryland.edu/quantum/training-and-support/">https://www.umaryland.edu/quantum/training-and-support/</a>

- To request roles, click link labeled 1
- To sign up for training, click link labeled 2
  - Classes are offered 1X per month