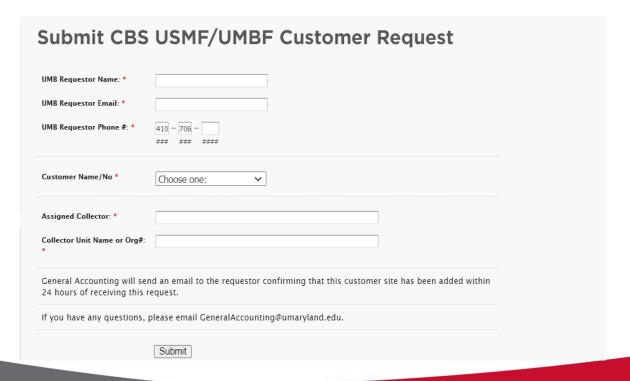

#### Personalized Collections Dashboard

- Use on-line form for Bill-to site information
  - <a href="https://www.umaryland.edu/financialservices/general-accounting/customer-billing-forms/Submit-CBS-USMFUMBF-Customer-Request/">https://www.umaryland.edu/financialservices/general-accounting/customer-billing-forms/Submit-CBS-USMFUMBF-Customer-Request/</a>