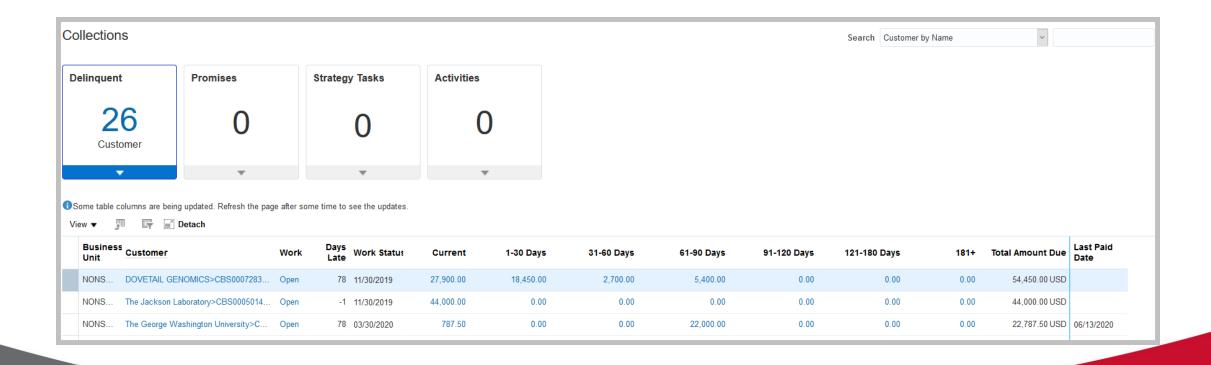

#### Personalized Collections Dashboard

- Use on-line form for Bill-to site information
  - <a href="https://www.umaryland.edu/financialservices/general-accounting/customer-billing-forms/Submit-CBS-USMFUMBF-Customer-Request/">https://www.umaryland.edu/financialservices/general-accounting/customer-billing-forms/Submit-CBS-USMFUMBF-Customer-Request/</a>