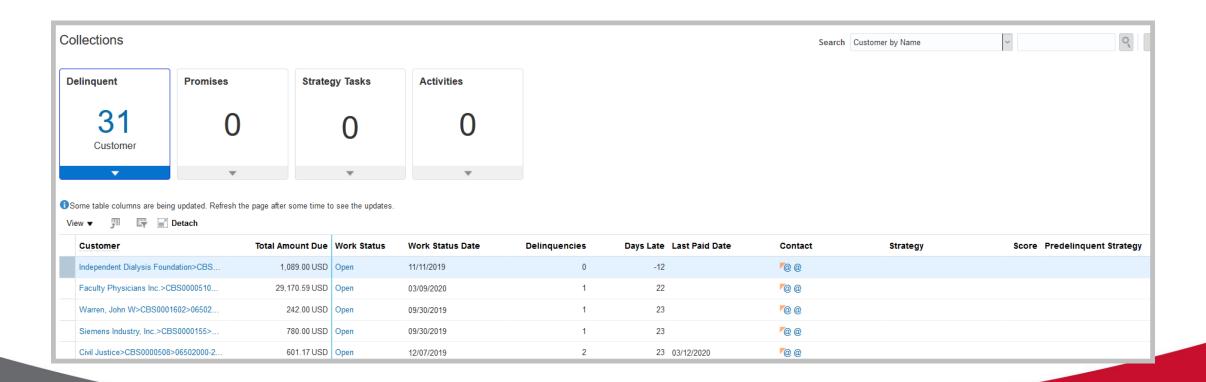

| iviore                                                 |                                                                          |                 |              |          | 垦        | •                  | ▼                             |                         |
| 5                                                                                                                                                                        | Q                 |                     | •                                                      | •                                                                        |                 |              |          | <b>F</b> | •                  | •                             |                         |





#### Default Collections Dashboard







#### Personalized Collections Dashboard







- Use on-line form for Bill-to site information
  - <a href="https://www.umaryland.edu/financialservices/general-accounting/customer-billing-forms/Submit-CBS-USMFUMBF-Customer-Request/">https://www.umaryland.edu/financialservices/general-accounting/customer-billing-forms/Submit-CBS-USMFUMBF-Customer-Request/</a>







 Use excel spreadsheet that will be mailed with this presentation to identify the memo line description







 If dept staff who currently bill the foundations by paper are not set up as CBS users, they should request the CBS roles and attend CBS training (next week)

#### • CBS Roles:

| Receivables and Collections                                 |