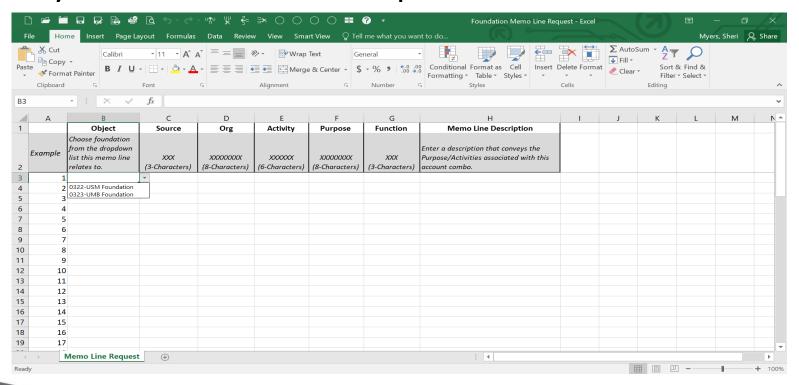

 Use excel spreadsheet that will be mailed with this presentation to identify the memo line description

 If dept staff who currently bill the foundations by paper are not set up as CBS users, they should request the CBS roles and attend CBS training (next week)