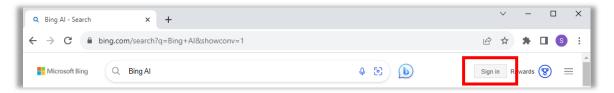

## **Accessing Bing Chat Enterprise**

From any web browser:

- 1. Navigate to https://www.bing.com/chat.
  - a. A pop-up may appear stating "Bing Chat unavailable with your current SafeSearch setting". Click **Return to Bing**.
- 2. In the upper right-hand corner, click **Sign in**.