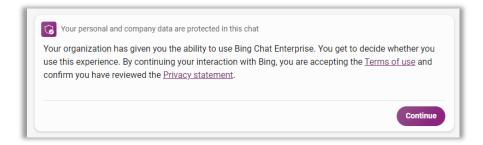

## **Using Bing Chat Enterprise**

The following are a couple items to be aware of as you begin using Bing Chat Enterprise.

• After you enter a question into Bing Chat Enterprise the first time, the following message will appear. You will need to click **Continue** to continue using Bing Chat Enterprise.