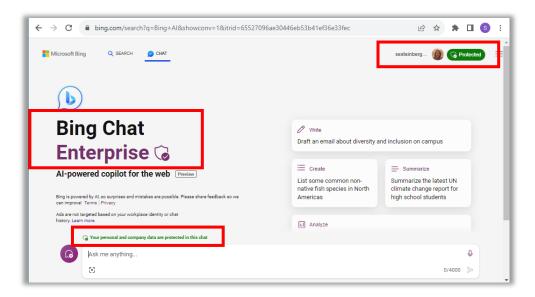

- 3. Follow the Microsoft prompts to sign in with your *UMB Microsoft work account*. This will be your UMB email and password.
- 4. The Bing Chat Enterprise page will appear. You will see 3 important items:
  - a. "Bing Chat Enterprise" on the main page
  - b. Your work email address and a green "Protected" icon in the upper right-hand corner
  - c. "Your personal and company data are protected in this chat" above the Ask me anything... box.

d. If you do not see all of the above, you are NOT in Bing Chat Enterprise. Review the steps above and revisit/reattempt to sign into the page again.