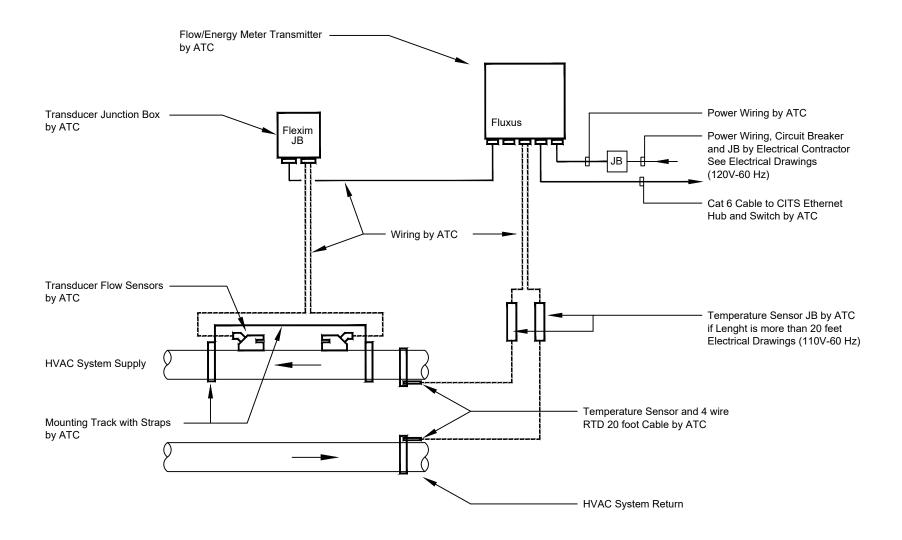

### HVAC Systems - Application Type A - Flow and Energy Measurement

# Detail:Ultra Sonic Flow/Energy Meter BAS Installation

No Scale

#### Note:

HVAC Systems include Chilled Water, Heating Water, Condenser Water, and Energy Recovery Systems utilizing Steel Pipe and Fittings.