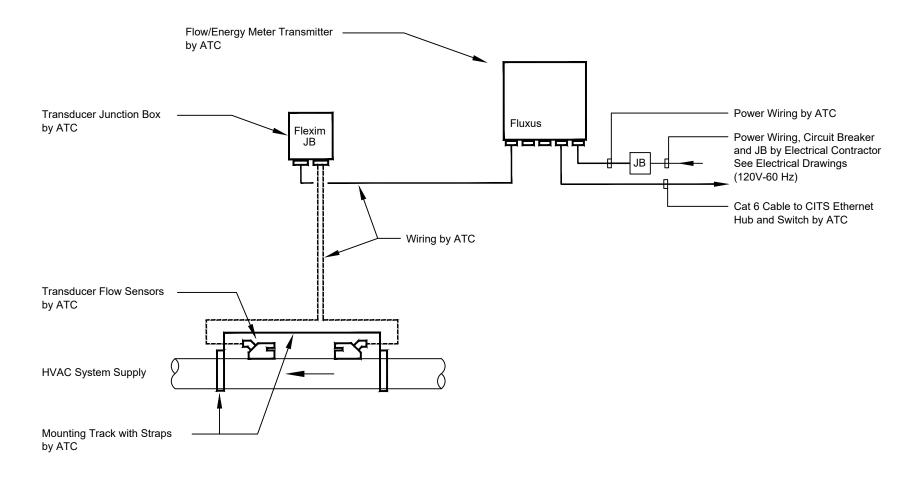

## HVAC Systems - Application Type A - Flow Measurement Only

## Detail:Ultra Sonic Flow/Energy Meter BAS Installation

No Scale

### Notes:

HVAC Systems include Chilled Water, Heating Water, Condenser Water, and Energy Recovery Systems utilizing Steel Pipe and Fittings.

Flow Only Meters can also be used to measure flow in Domestic Water Systems for Building Services and Makeup Water Systems for HVAC Systems. See Plans and Details for Meter Locations.