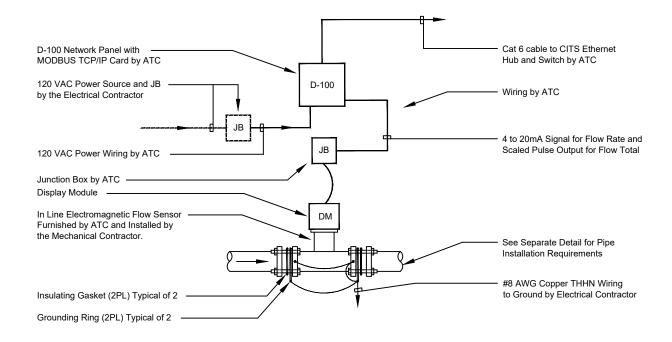

# HVAC Hydronic Systems - Metallic Pipe Installation - Ethernet Application Detail:Installation - In Line Electromagnetic BAS Flow Meter

#### Note:

No Scale

HVAC Hydronic Systems using Metallic Pipe and Fittings include Chilled Water, Heating Water, Condenser Water, and Energy Recovery Systems Unless Otherwise Noted.