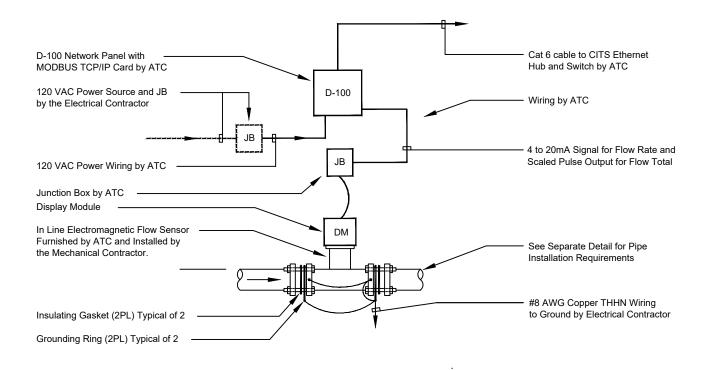

# HVAC Hydronic Systems - Metallic Pipe Installation - Ethernet Application Detail:Installation - In Line Electromagnetic BAS Flow Meter

#### Note:

No Scale

HVAC Hydronic Systems using Metallic Pipe and Fittings include Chilled Water, Heating Water, Condenser Water, and Energy Recovery Systems Unless Otherwise Noted.