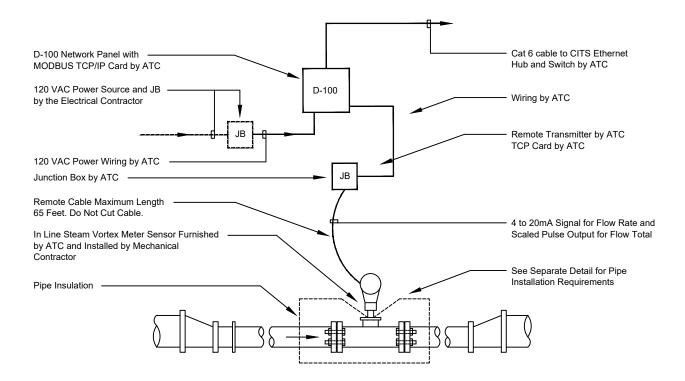

## Detail:Installation - In Line Steam Vortex BAS Flow Meter

No Scale

#### Note:

HVAC Steam Systems using Metallic Pipe and Fittings include Medium Pressure Systems and Low Pressure Systems Unless Otherwise Noted.