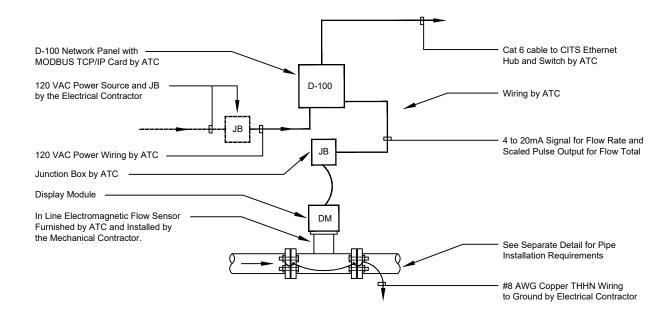

# HVAC Hydronic Systems - Metallic Pipe Installation - Ethernet Application Detail:Installation - In Line Electromagnetic BAS Flow Meter

#### Note:

No Scale

HVAC Hydronic Systems using Metallic Pipe and Fittings include Chilled Water, Heating Water, Condenser Water, and Energy Recovery Systems Unless Otherwise Noted.