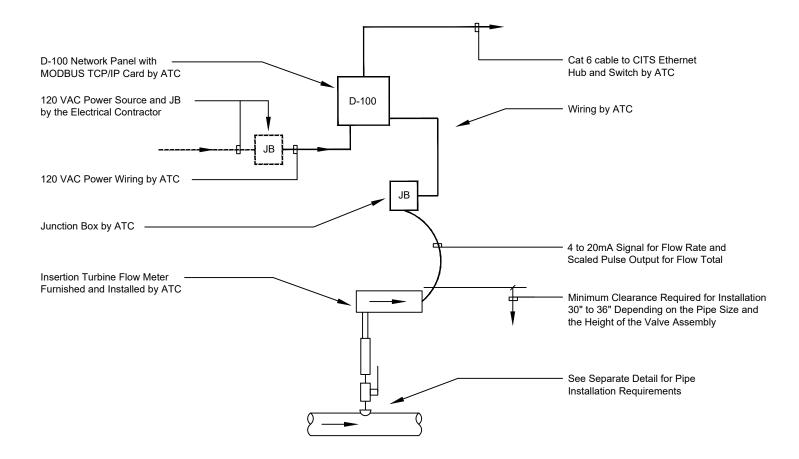

## HVAC Hydronic Systems - Metallic Pipe Installation - Ethernet Application

## Detail:Installation - Insertion Turbine BAS Flow Meter

#### No Scale

#### Note:

HVAC Hydronic Systems using Metallic Pipe and Fittings include Chilled Water, Heating Water, Condenser Water, and Energy Recovery Systems Unless Otherwise Noted.