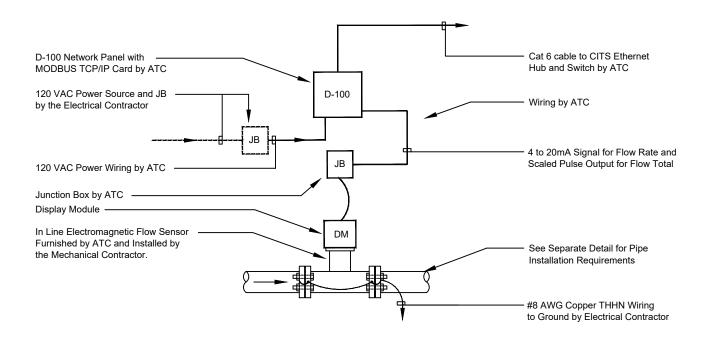

# HVAC Hydronic Systems - Metallic Pipe Installation - Ethernet Application Detail:Installation - In Line Electromagnetic BAS Flow Meter

#### Note:

No Scale

HVAC Hydronic Systems using Metallic Pipe and Fittings include Chilled Water, Heating Water, Condenser Water, and Energy Recovery Systems Unless Otherwise Noted.