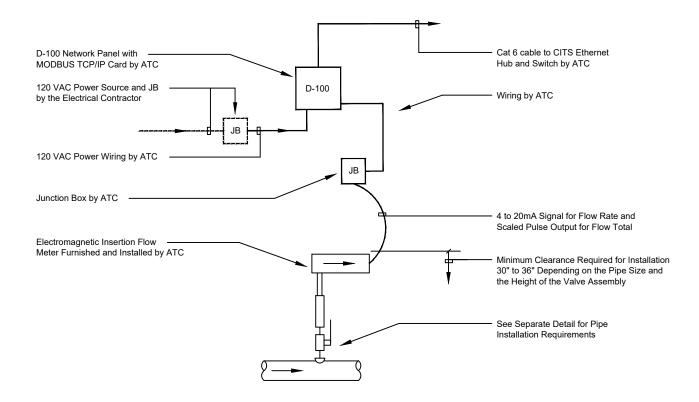

## HVAC Hydronic Systems - Metallic Pipe Installation - Ethernet Application Detail:Installation - Insertion Electromagnetic BAS Flow Meter

No Scale

#### Note:

HVAC Hydronic Systems using Metallic Pipe and Fittings include Chilled Water, Heating Water, Condenser Water, and Energy Recovery Systems Unless Otherwise Noted.

HVAC Steam Service - Metallic Pipe Installation - Ethernet Application