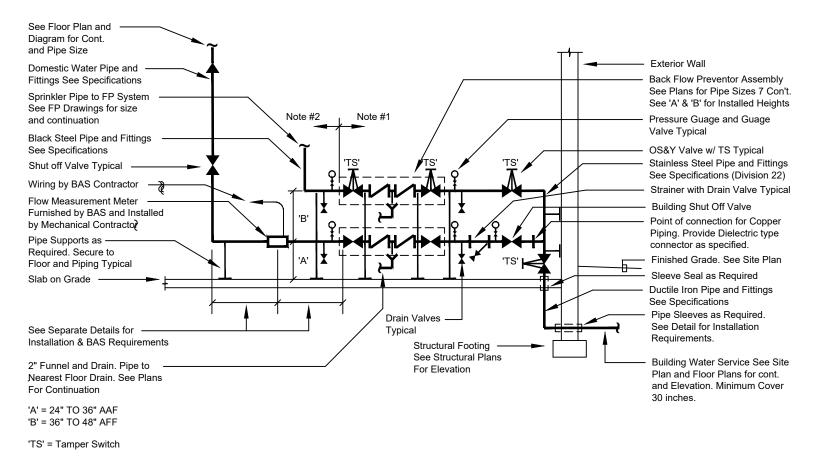

## Slab On Grade Structure

### Domestic Water & Fire Protection Service Detail

No Scale

#### Note:

- Back Flow Preventor, Pipe and Fittings Furnished and Installed by Plumbing Contractor. OS&Y Valves Furnished by Fire Protection Contractor and Installed by Plumbing Contractor. Tamper Switches Furnished and Installed by Fire Protection Contractor.
- 2. Sprinkler Pipe and Fittings Furnished and Installed by Fire Protection Contractor.
- 3. See Valve and Fitting Installation Details for Additional Requirements.

'A' = 24" TO 36" AAF
'TS' = Tamper Switch