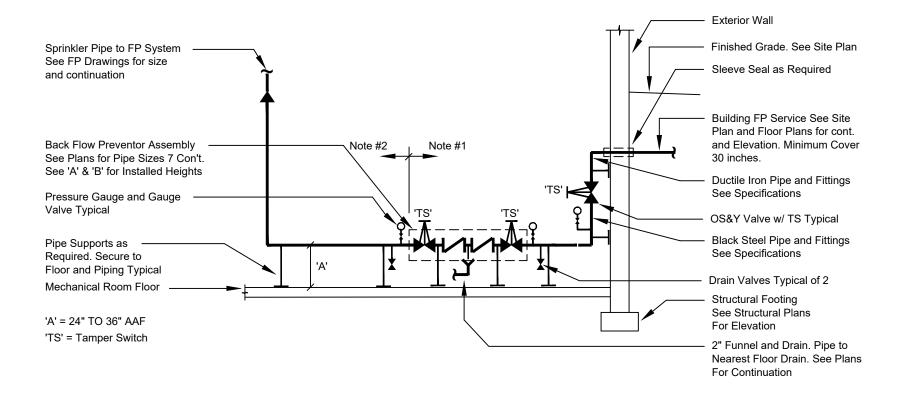

## Slab On Grade Structure

### Domestic Water & Fire Protection Service Detail

No Scale

#### Note:

- Back Flow Preventor, Pipe and Fittings Furnished and Installed by Plumbing Contractor. OS&Y Valves Furnished by Fire Protection Contractor and Installed by Plumbing Contractor. Tamper Switches Furnished and Installed by Fire Protection Contractor.
- 2. Sprinkler Pipe and Fittings Furnished and Installed by Fire Protection Contractor.
- 3. See Valve and Fitting Installation Details for Additional Requirements.

'A' = 24" TO 36" AAF
'TS' = Tamper Switch