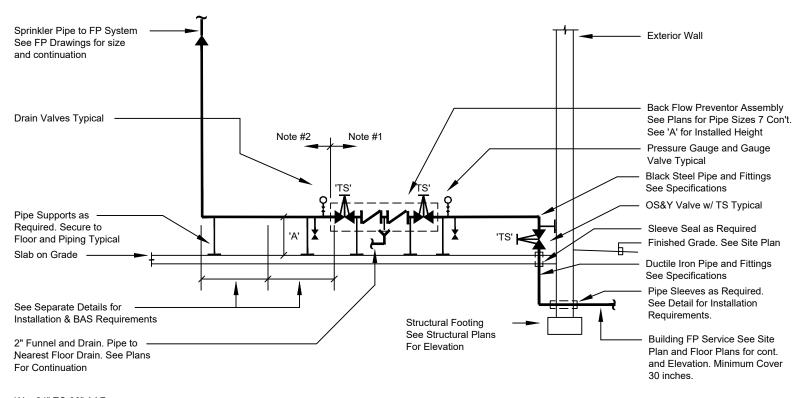

## Slab On Grade Structure

# Fire Protection Service Detail

No Scale

#### Note:

- Back Flow Preventor, Pipe and Fittings Furnished and Installed by Plumbing Contractor. OS&Y Valves Furnished by Fire Protection Contractor and Installed by Plumbing Contractor. Tamper Switches Furnished and Installed by Fire Protection Contractor.
- 2. Sprinkler Pipe and Fittings Furnished and Installed by Fire Protection Contractor.
- 3. See Valve and Fitting Installation Details for Additional Requirements.