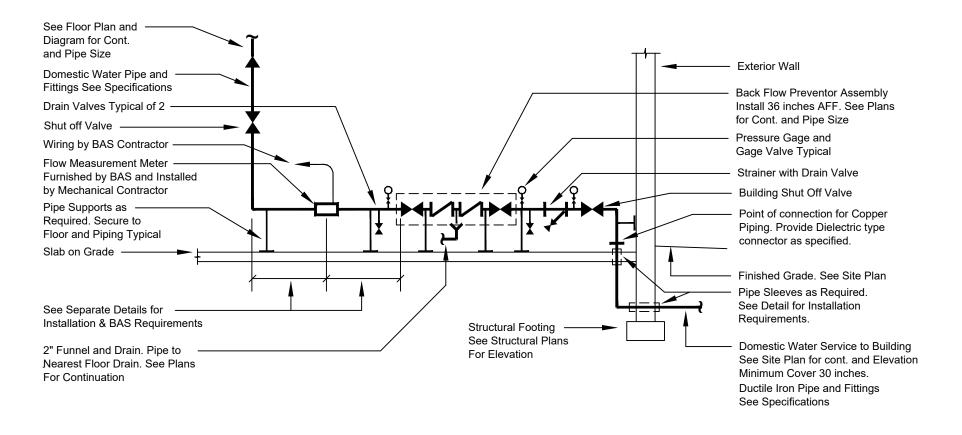

## Domestic Water Service Detail - Slab On Grade Structure

No Scale

#### Note:

1. See Valve and Fitting Installation Details for Additional Requirements.