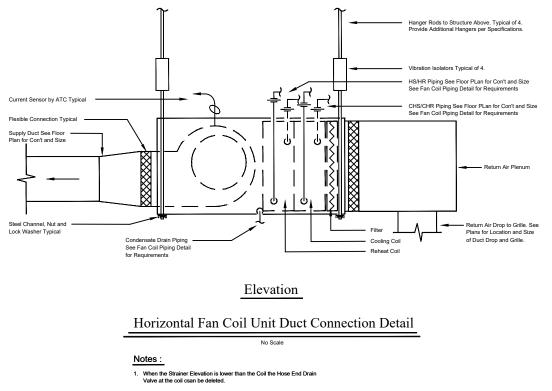

### Elevation

### Horizontal Fan Coil Unit Duct Connection Detail

No Scale

#### Notes :

- 1. When the Strainer Elevation is lower than the Coil the Hose End Drain Valve at the coil csan be deleted.
- 2. See Valve and Fitting Installation Detail for Additional Requirements

## Elevation

# Horizontal Fan Coil Unit Duct Connection Detail

No Scale

#### Horizontal Fan Coil Unit Duct Connection Detail

No Scale

Notes :

1. When the Strainer Elevation is lower than the Coil the Hose End Drain Valve at the coil csan be deleted.

2. See Valve and Fitting Installation Detail for Additional Requirements

2. See Valve and Fitting Installation Detail for Additional Requirements