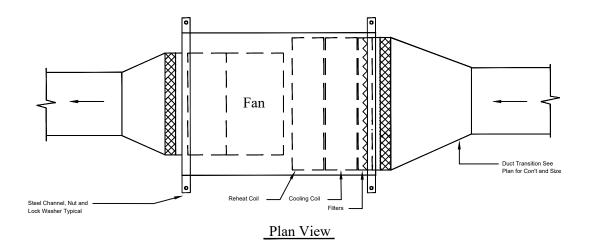

#### Horizontal Fan Coil Unit Duct Connection Detail

No Scale

Notes :

1. When the Strainer Elevation is lower than the Coil the Hose End Drain Valve at the coil csan be deleted.

2. See Valve and Fitting Installation Detail for Additional Requirements

2. See Valve and Fitting Installation Detail for Additional Requirements