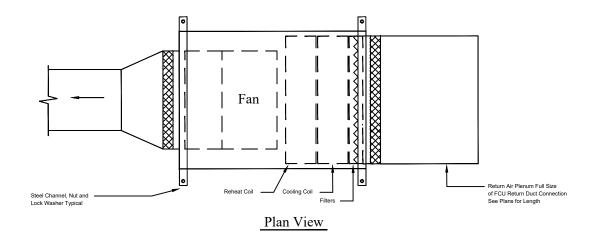

### Horizontal Fan Coil Unit Duct Connection Detail

No Scale

# Horizontal Fan Coil Unit Duct Connection Detail

No Scale

#### Horizontal Fan Coil Unit Duct Connection Detail

No Scale

Notes :

1. When the Strainer Elevation is lower than the Coil the Hose End Drain Valve at the coil csan be deleted.

2. See Valve and Fitting Installation Detail for Additional Requirements