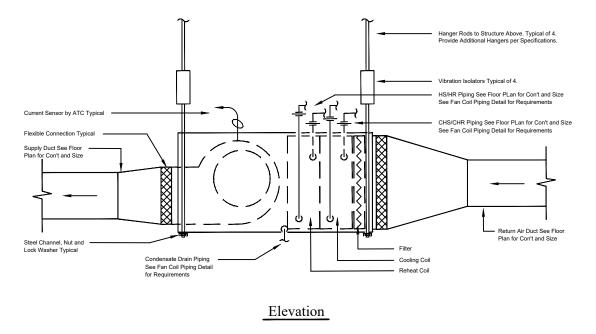

#### Horizontal Fan Coil Unit Duct Connection Detail

No Scale

Notes :

1. When the Strainer Elevation is lower than the Coil the Hose End Drain Valve at the coil csan be deleted.

2. See Valve and Fitting Installation Detail for Additional Requirements

2. See Valve and Fitting Installation Detail for Additional Requirements