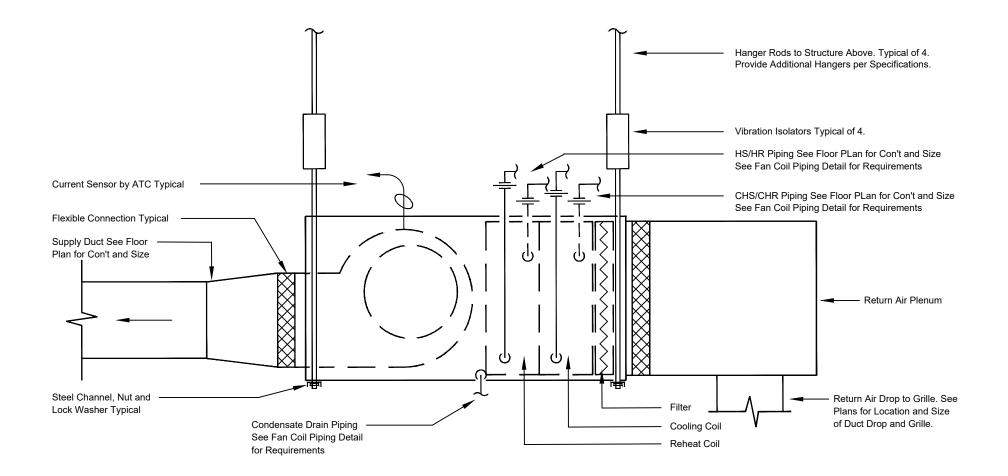

### Elevation

### Horizontal Fan Coil Unit Duct Connection Detail

No Scale

#### Notes :

- 1. When the Strainer Elevation is lower than the Coil the Hose End Drain Valve at the coil csan be deleted.
- 2. See Valve and Fitting Installation Detail for Additional Requirements