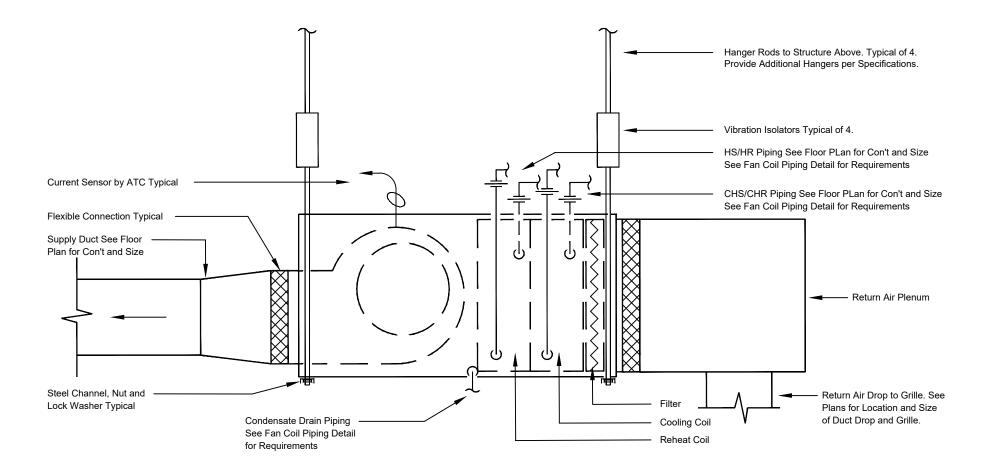

## Elevation

# Horizontal Fan Coil Unit Duct Connection Detail

No Scale

#### Notes :

- 1. When the Strainer Elevation is lower than the Coil the Hose End Drain Valve at the coil csan be deleted.
- 2. See Valve and Fitting Installation Detail for Additional Requirements