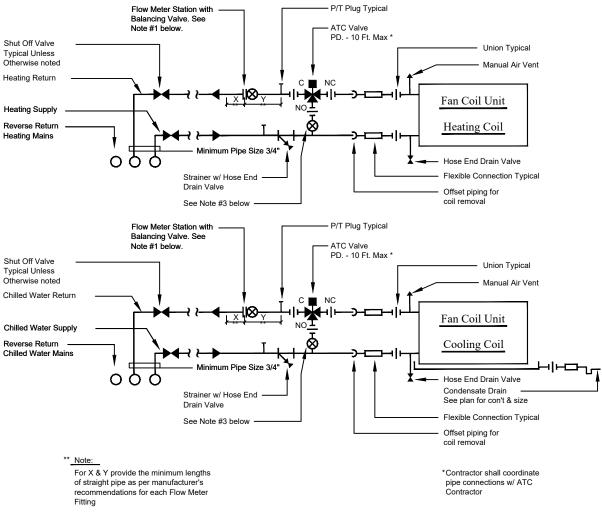

Fan Coil Unit - 4 Pipe System

## Typical Coil Connections - 3 Way Control Valves

No Scale

## Notes:

- When the Strainer Elevation is lower than the Coil the Hose End Drain Valve at the coil csan be deleted.
- 2. See Valve and Fitting Installation Detail for Additional Requirements
- 3. Use Valve as a Balancing Valve with a Memory Stop.