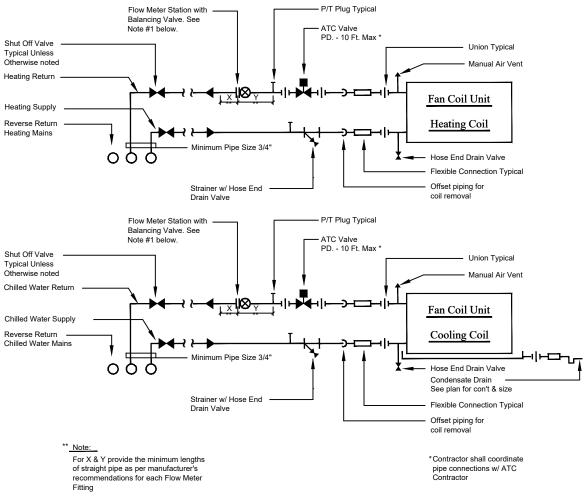

Fan Coil Unit - 4 Pipe System

## Typical Coil Connections - 2 Way Control Valves

No Scale

## Notes:

- When the Strainer Elevation is lower than the Coil the Hose End Drain Valve at the coil csan be deleted.
- 2. See Valve and Fitting Installation Detail for Additional Requirements

Fan Coil Unit - 4 Pipe System