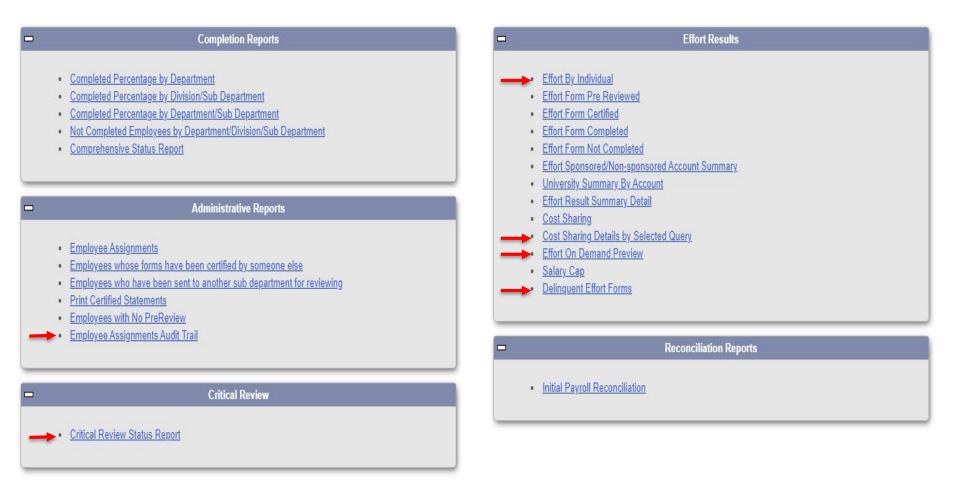

### **New Reports Available to DC**

#### Reporting

### New Report: Employee Assignments Audit Trail

- This is an Administrative Report
  - Provides history of individual assignment changes done using:
    - Initiation
    - Data refresh
    - Assignments or
    - Manual database update
  - The report displays the following information:
    - Modifier: ID of an individual who made the assignment change
    - Reason: The column displays the module used to make the assignment change
    - Date Updated: The date when assignment change occurred

### **New Report: Critical Review Status Report**

- This is a new category for Critical Status effort forms (Effort forms with K-awards, salary Cap and Clearing Accounts)
  - This report allows reviewing the completion status of effort forms that were identified with critical issues
  - By clicking on the hyperlink, the user can review the effort form to verify that the critical issues have been addressed.

# New Reports: Cost sharing details by selected query

- Effort Results Report: Cost Sharing Details by Selected Query
  - This report is used to review and analyze the reported cost sharing information by employee(s)
  - See example on next slide

# New Report: Effort on Demand

- We can now view how the current payroll is being accumulated (for ERS period which have not been initiated yet)
- Users can preview what the effort form would look like after each payroll update
  - Current Reporting Period is Initiated
  - Accumulate payroll for next reporting period
  - This allows users to view details of accumulated payroll
- DCs can now monitor charges accumulated on a grant;
  - Determine if any adjustments need to be made in the source system before this "future" reporting period can be initiated.
  - The payroll drilldown will display all payroll entries collected so far.

### **New Report: Delinquent Effort Form**

• This report lists all the delinquent effort forms from prior periods

| Displaying 20 of 20 records |                            |          |            |        |             |         |                    |                                          |      |                      |               |                              |
|-----------------------------|----------------------------|----------|------------|--------|-------------|---------|--------------------|------------------------------------------|------|----------------------|---------------|------------------------------|
| Engloyee ID .               | Employee Name              | RPCode # | End Data 8 | Dept + | Dept Name # | ButDept | ButiDept Name 4    | Tile 4                                   | Piag | Pending Diatus       | Reviewer      | Pending Spansored     Amount |
| 0055825                     | Bouchard.Beth Ann          | 123115   | 2015-12-31 | 555555 | ENGINEERING | 52060   | ENGINEERING        | Research Assistant Professor             | BAS  | Pending              | Miller Cris   | \$30,420                     |
| 0099147                     | VERMONTS                   | 123115   | 2015-12-31 | 555555 | ENGINEERING | 52060   | ENGINEERING        | MASTER TEACHER IN                        | JHU  | PreReview Pending    | Miler Cris    | \$28.542                     |
|                             |                            |          |            |        |             |         |                    | TEACHING & L EARNING                     |      | PreReview            |               |                              |
| 0067245                     | Tracy, Russell P.          | 123115   | 2015-12-31 | 555555 | ENGINEERING | 52060   | ENGINEERING        | Professor                                | BAS  | Pending<br>PreReview | Miller, Cris  | \$43,066                     |
| 0040415                     | VERMONT2                   | 123115   | 2015-12-31 | 555555 | ENGINEERING | 55524   | ENGINEERING        | JUNIOR RESEARCH SCIENTIST                | JHU  | Pending<br>PreReview | Miller, Cris  | \$1,900                      |
| 0088650                     | VERMONT4                   | 123115   | 2015-12-31 | 555555 | ENGINEERING | 52060   | ENGINEERING        | MASTER TEACHER IN<br>TEACHING & LEARNING | JHU  | Pending<br>PreReview | Miller; Cris  | \$1,560                      |
| 117222222                   | Friedman,Mary              | 123115   | 2015-12-31 | M50    | MEDICINE    | 61390   | Internal Medicine  | Associate Lab Member                     | JHU  | Pending<br>PreReview | Miller, Cris  | \$14,400                     |
| 124032222                   | Burrows,Kim                | 123115   | 2015-12-31 | M50    | MEDICINE    | 61390   | Internal Medicine  | Research Technician                      | JHU  | Pending<br>PreReview | Miller,Cris   | \$26.430                     |
| 0045571                     | Darby,Heather Marie        | 123115   | 2015-12-31 | 555555 | ENGINEERING | 52060   | ENGINEERING        | Extension Assistant Professor            | BAS  | Pending<br>PreReview | Miller, Cris  | \$38,230                     |
| 0056582                     | Cushman,Mary               | 123115   | 2015-12-31 | 555555 | ENGINEERING | 52060   | ENGINEERING        | Professor                                | BAS  | Pending<br>PreReview | Miller,Cris   | \$41,803                     |
| 0085512                     | Ross,Donald Savage         | 123115   | 2015-12-31 | 006655 | ENGINEERING | 52060   | ENGINEERING        | Research Associate Professor             | BAS  | Pending<br>PreReview | Miller, Cris  | \$18.822                     |
| 0102693                     | VERMONTS                   | 123115   | 2015-12-31 | 900000 | ENGINEERING | 55524   | ENGINEERING        | MASTER TEACHER IN<br>TEACHING & LEARNING | UHL  | Pending<br>PreReview | Miller,Cris   | \$10,664                     |
| 167984444                   | Maximus,Demo61570          | 123115   | 2015-12-31 | M50    | MEDICINE    | 61570   | Infectious Disease | P1                                       | PIL  | Pending<br>PreReview | Miller/Cris   | \$33,303                     |
| 137452222                   | Relley,Jill                | 123115   | 2015-12-31 | M50    | MEDICINE    | 61390   | Internal Medicine  | Research Asst                            | JHU  | Pending<br>PreReview | Berjamin,Deck | \$6,610                      |
| 0056132                     | McMaster,William<br>Joseph | 123115   | 2015-12-31 | 000000 | ENGINEERING | 52060   | ENGINEERING        | Extension Assoc. Professor               | BAS  | Pending<br>PreReview | Miler,Cris    | \$30,224                     |
| 129332222                   | Ruan,Student               | 123115   | 2015-12-31 | M50    | MEDICINE    | 61390   | Internal Medicine  | Research Associate                       | JHU  | Pending<br>PreReview | Benjamin,Deck | \$12,348                     |
| 101032222                   | Ferguson, Ter              | 123115   | 2015-12-31 | M50    | MEDICINE    | 61570   | Infectious Disease | Research Technician, Sr                  | PL.  | Pending<br>PreReview | Miller, Cris  | \$19,513                     |
| 674532222                   | Liu,Herminine              | 122115   | 2015-12-31 | M50    | MEDICINE    | 54240   | Emergency Medicine | Research Associate                       | JHU  | Pending<br>PreReview | Berjamin,Deck | \$6.634                      |
| 0030926                     | VERMONT1                   | 123115   | 2015-12-31 | 555555 | ENGINEERING | 52060   | ENGINEERING        | PROFESSOR                                | UHL  | Pending<br>PreReview | Miller, Cris  | \$5,048                      |
| 0061681                     | VERMONT3                   | 123115   | 2015-12-31 | 555555 | ENGINEERING | 52060   | ENGINEERING        | PROF ORAL & MAXECL PATH<br>RAD & MEDI    | JHU  | Pending<br>PreReview | Miller, Cris  | \$3,166                      |
| 711032222                   | Codae,Kathy                | 123115   | 2015-12-31 | M50    | MEDICINE    | 61570   | Infectious Disease | Research Associate                       | BAS  | Pending<br>PreReview | Miller, Cris  | \$23,076                     |