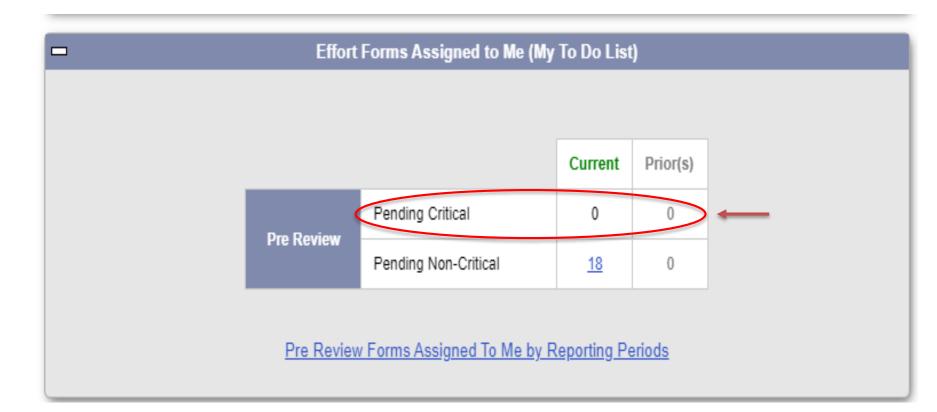

# New Functionality: Critical List

- Outstanding forms are now split between two lists:
  - Pending Critical
  - Pending Non Critical
- The criteria for a form to be listed as critical:
  - K-Award
  - Salary Cap
  - Clearing Account

# Critical List, Con't