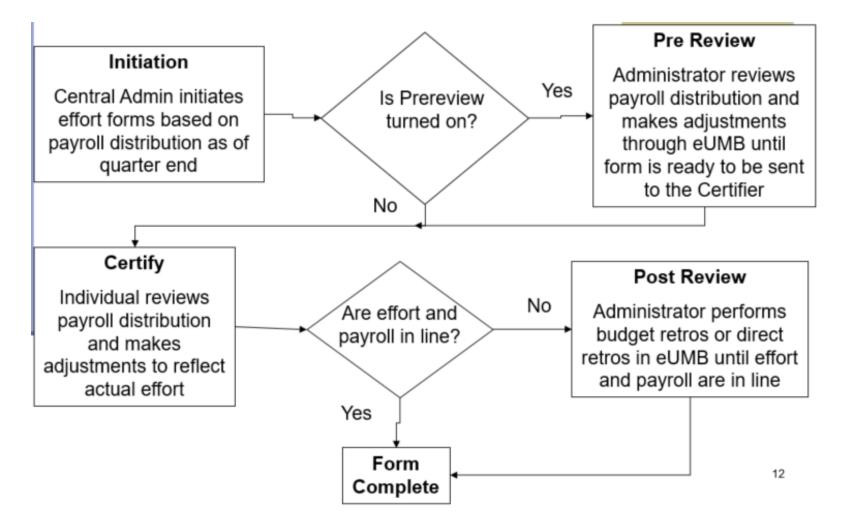

les Unchanged**

- Department Coordinator (DC)
  - Main point of Contact
  - Determine Routing of all forms in their department
  - Perform all roles and assign roles to others
- SubDepartment Coordinator (SubDC)
  - Can do everything DC can do but only for subdepartments assigned to them by the DC

# ERS Roles Unchanged, Con't

- Pre-Reviewer
  - Review all forms prior to sending to certifier
  - Makes necessary adjustments in eUMB
- Certifier
  - Individual or immediate supervisor or PI
  - Certifies actual distribution of his effort
  - Must make adjustments for actual effort expended if applicable
- Post Reviewer
  - Required if certifier certifies an effort distributions that does not agree with salary distribution
- School/Division Coordinator

# **ERS Routing of Forms: Unchanged**



# New Functionality: Critical List

- Outstanding forms are now split between two lists:
  - Pending Critical
  - Pending Non Critical
- The criteria for a form to be listed as critical:
  - K-Award
  - Salary Cap
  - Clearing Account

# Critical List, Con't



# New Functionality: DC Access to Search Employee Effort Forms

 On ERS\_Cloud Homepage, DCs can now search for an effort form using employee or Account Information

|               | Search Employee Effort Forms |  |
|---------------|------------------------------|--|
|               | Employee O Account Search    |  |
| No Effort For | rms Found For -              |  |

# New Functionality: DC Access to Search Employee Effort Forms

• Employee: Enter EMPID or Name to find all effort forms for an individual across all reporting p