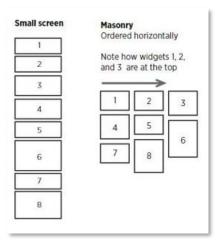

## **Widget Layout**

The portal uses a "Masonry layout", which orders the widgets horizontally. This layout keeps the user's preferred widgets at the top of the screen.

• Widgets with lower numbers (2, 3, etc) will appear towards the top of the home page left to right and then top to bottom.

- The order adjusts based on the number of columns in view and on the size of the widgets.
- The order may fluctuate as content in the widgets changes and their sizes increase/decrease accordingly.