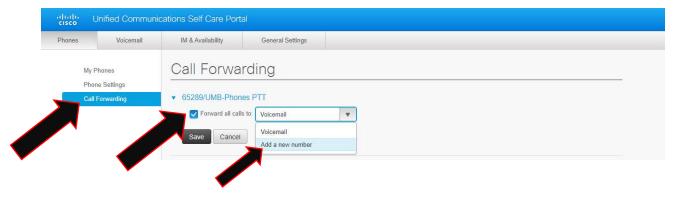

## \*Must be on UMB VPN\*

Forwarding Extension Steps:

- 1. Log into your Self Care Portal via <a href="https://umaryland.edu/myphone">https://umaryland.edu/myphone</a>
- 2. Click the Phones Tab→Call Forwarding
  - a. Select Forward all calls to: Add a new number
    OR
  - b. Select Forward all calls to: Voicemail