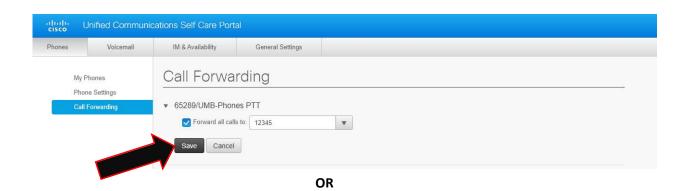

3. Put in the 5 digit extension number you wish to forward to in the format XXXXX or 9 + 10 digit for local area codes (ex. 410, 443) 9XXXXXXXXXX or 91 + 10 digit for long distance area codes (ex. long distance cell phone) 91XXXXXXXXXXX.

4. For Voicemail select Voicemail and hit SAVE

5. To turn off Call Forwarding uncheck the box and hit SAVE