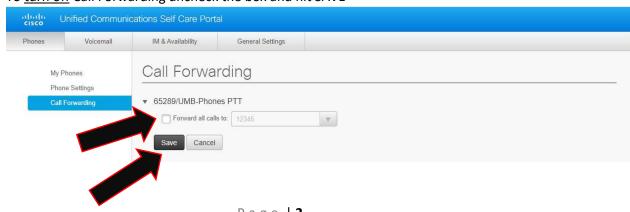

## \*Must be on UMB VPN\*

Forwarding Extension Steps:

- 1. Log into your Self Care Portal via <a href="https://umaryland.edu/myphone">https://umaryland.edu/myphone</a>
- 2. Click the Phones Tab→Call Forwarding
  - a. Select Forward all calls to: Add a new number
    OR
  - b. Select Forward all calls to: Voicemail

3. Put in the 5 digit extension number you wish to forward to in the format XXXXX or 9 + 10 digit for local area codes (ex. 410, 443) 9XXXXXXXXXX or 91 + 10 digit for long distance area codes (ex. long distance cell phone) 91XXXXXXXXXXX.

4. For Voicemail select Voicemail and hit SAVE

5. To turn off Call Forwarding uncheck the box and hit SAVE