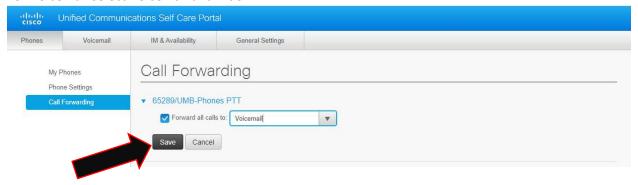

4. For Voicemail select Voicemail and hit SAVE

5. To turn off Call Forwarding uncheck the box and hit SAVE