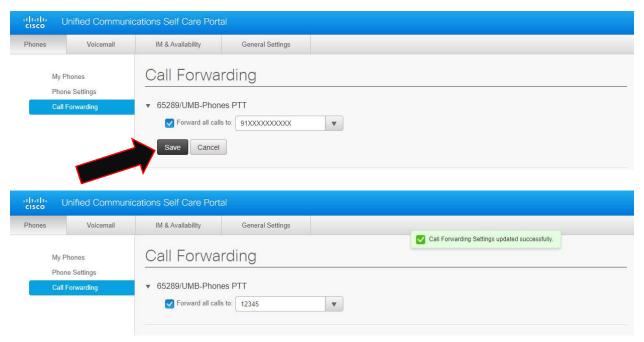

3. Put in the 5 digit extension number you wish to forward to in the format XXXXX or 9 + 10 digit for local area codes (ex. 410, 443) 9XXXXXXXXXX or 91 + 10 digit for long distance area codes (ex. long distance cell phone) 91XXXXXXXXXXX.