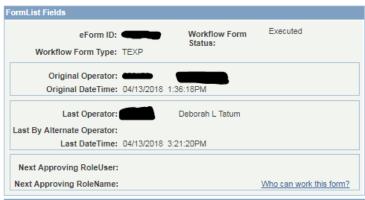

#### View Travel Expense Form

#### Step 2 of 2: Form History

| Transaction Log |                         |                             |                |                  |             |                         |  |
|-----------------|-------------------------|-----------------------------|----------------|------------------|-------------|-------------------------|--|
|                 | Current DateTime        | Role Name                   | <u>User ID</u> | User Description | Form Action | Workflow<br>Form Status |  |
|                 | 04/13/2018<br>1:36:18PM | UMB_EF_TRAVEL_ADMINISTRATOR |                |                  | Submit      | Pending                 |  |
|                 | 04/13/2018<br>2:40:11PM | UMB_EF_TRAVELER             |                |                  | Approve     | Part Apprv              |  |
| 3               | 04/13/2018<br>2:41:50PM | UMB_EF_TRAVEL_SUPERVISOR    |                |                  | Approve     | Part Apprv              |  |
| 4               | 04/13/2018<br>2:41:50PM | UMB_EF_TRAVEL_APPROVER      |                |                  | Approve     | Part Apprv              |  |
|                 | 04/13/2018              | UMB_EF_TRAVEL_APPROVER      |                |                  | Approve     | Part Apprv              |  |
| 6               | 04/13/2018<br>3:21:24PM | UMB_EF_TRAVEL_FINSVC        |                |                  | Authorize   | Authorized              |  |