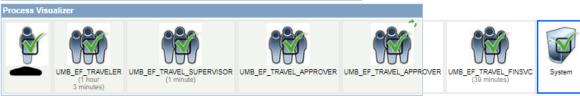

#### Step 2 of 2: Form History

| Transaction Log |                         |                             |                |                  |             |                         |  |
|-----------------|-------------------------|-----------------------------|----------------|------------------|-------------|-------------------------|--|
|                 | Current DateTime        | Role Name                   | <u>User ID</u> | User Description | Form Action | Workflow<br>Form Status |  |
|                 | 04/13/2018<br>1:36:18PM | UMB_EF_TRAVEL_ADMINISTRATOR |                |                  | Submit      | Pending                 |  |
|                 | 04/13/2018<br>2:40:11PM | UMB_EF_TRAVELER             |                |                  | Approve     | Part Apprv              |  |
| 3               | 04/13/2018<br>2:41:50PM | UMB_EF_TRAVEL_SUPERVISOR    |                |                  | Approve     | Part Apprv              |  |
| 4               | 04/13/2018<br>2:41:50PM | UMB_EF_TRAVEL_APPROVER      |                |                  | Approve     | Part Apprv              |  |
|                 | 04/13/2018              | UMB_EF_TRAVEL_APPROVER      |                |                  | Approve     | Part Apprv              |  |
| 6               | 04/13/2018<br>3:21:24PM | UMB_EF_TRAVEL_FINSVC        |                |                  | Authorize   | Authorized              |  |