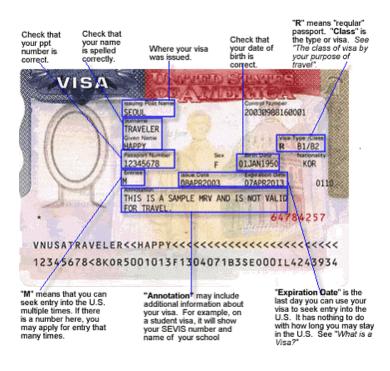

#### 2. Review your visa stamp.

- a. Do you have a visa stamp for your current status classification?
- b. What is the expiration date? (Must be valid on your date of re-entry (except when traveling pursuant to <u>Automatic Visa Revalidation</u>)
- c. How many entries were you granted? (Most will show "M" for multiple entries, but you should double check before you travel).

## 3. Review your visa document