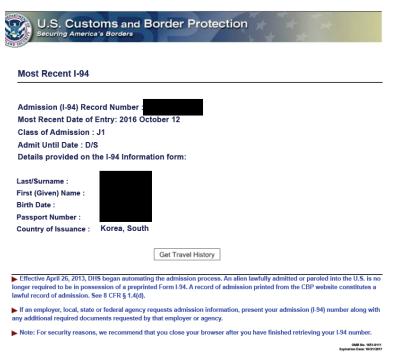

#### 4. Always look-up your I-94 upon return.

- a. Your <u>I-94 admission record in CBP's electronic system</u> is the official document that controls your immigration status and length of stay in the U.S. always check it when you return to ensure your immigration status is correct (i.e. F-1, J-1, H-1B) and the "admit until date" is accurate. Contact OIS if incorrect.
- Note, all individuals in F-1 and J-1 status should have "D/S" as the "admit until date".
   D/S means duration of status and refers to the end date on your I-20 or DS-2019 and any applicable grace period.
- c. H-1Bs beware! If your passport expires prior to the end date of your H-1B end date, your I-94, which controls your legal presence in the U.S., will be shortened to your passport end date when you travel back into the U.S. contact the OIS if this is the case. Also, you may notice your I-94 "admit until date" is 10 days longer than your H-1B expiration date; this is a discretionary grace period, you may not work during that time.

#### Sample I-94

For inquiries or questions regarding your I-94, please click here

Accessibility Privacy Policy