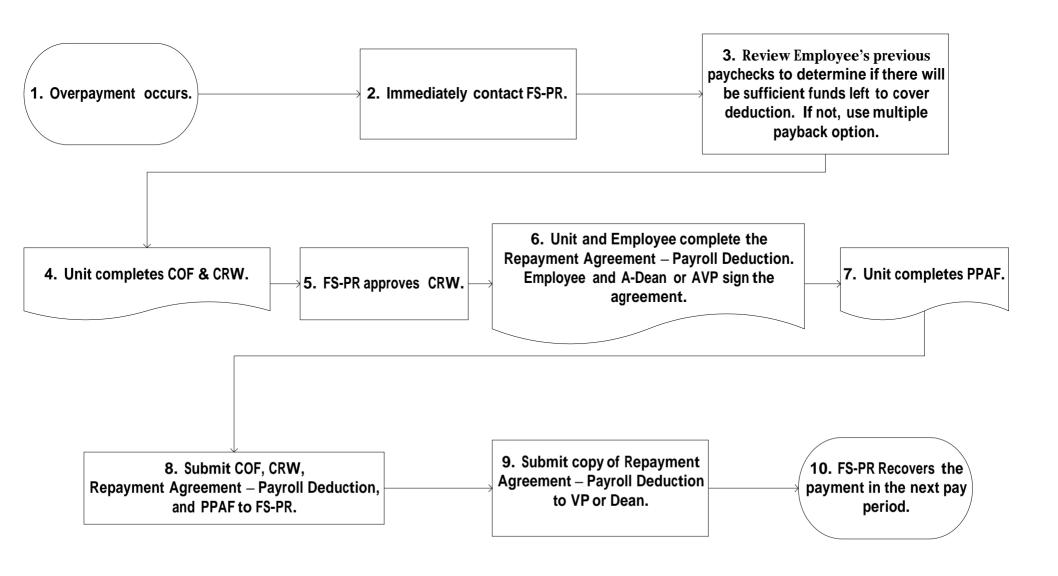

#### Overpayments Discovered After Payday

One-Time Full Repayment-Payroll Deduction in Next Pay Period (Not available for Empl Classes 14, 14W, 16, 16W, 31I, 31T, and 34-SPC)

### Overpayments Discovered After Payday