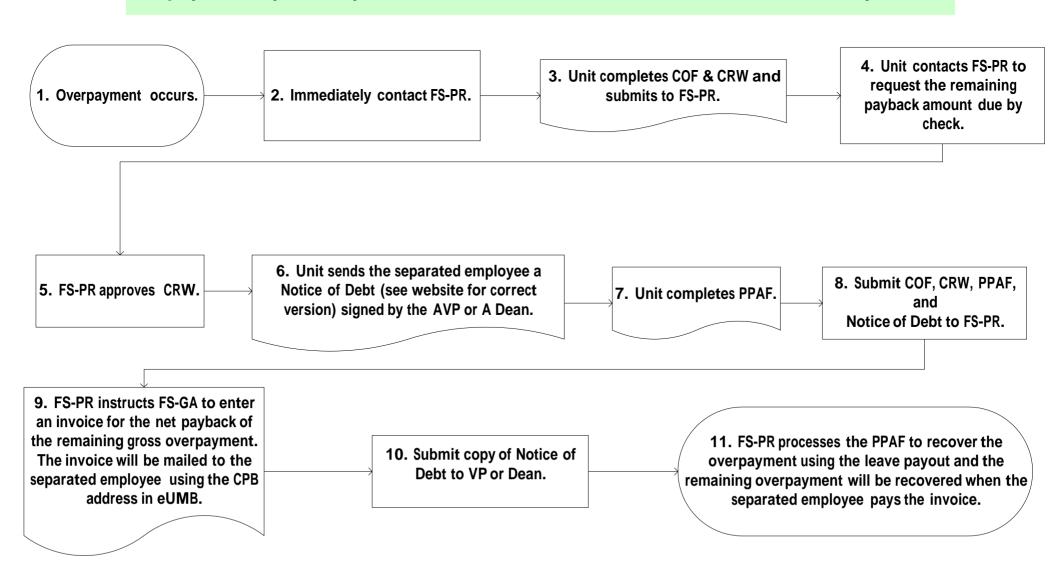

### Overpayments Discovered After Payday

Repayment by Holiday and/or Annual Leave Balances and Check or Money Order