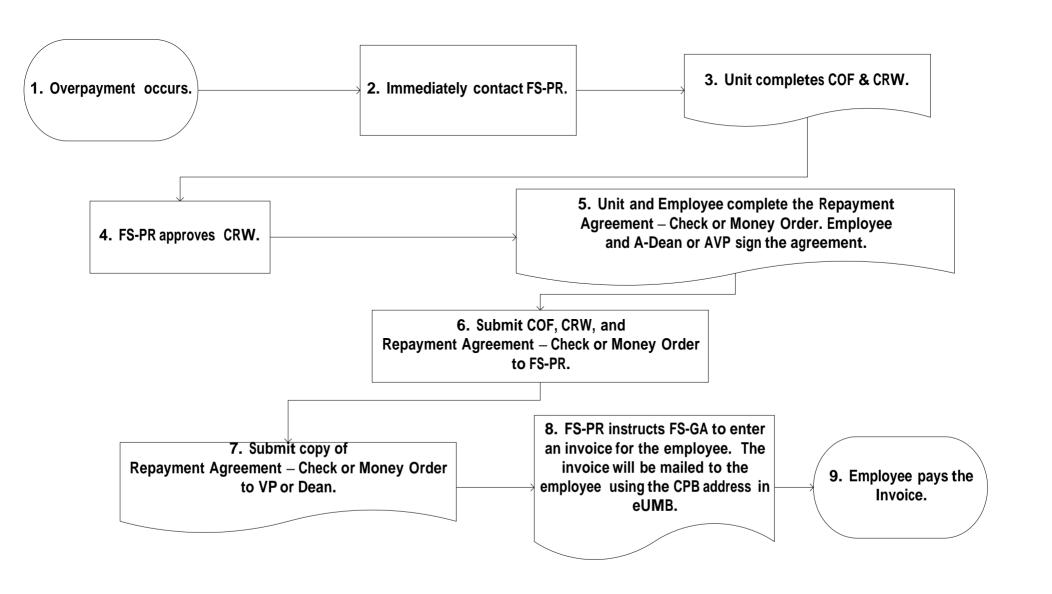

### Overpayments Discovered After Payday

**Repayment by Check or Money Order** 

(Used for Empl Classes 14, 14W, 16, 16W, 31I, 31T, and 34-SPC)