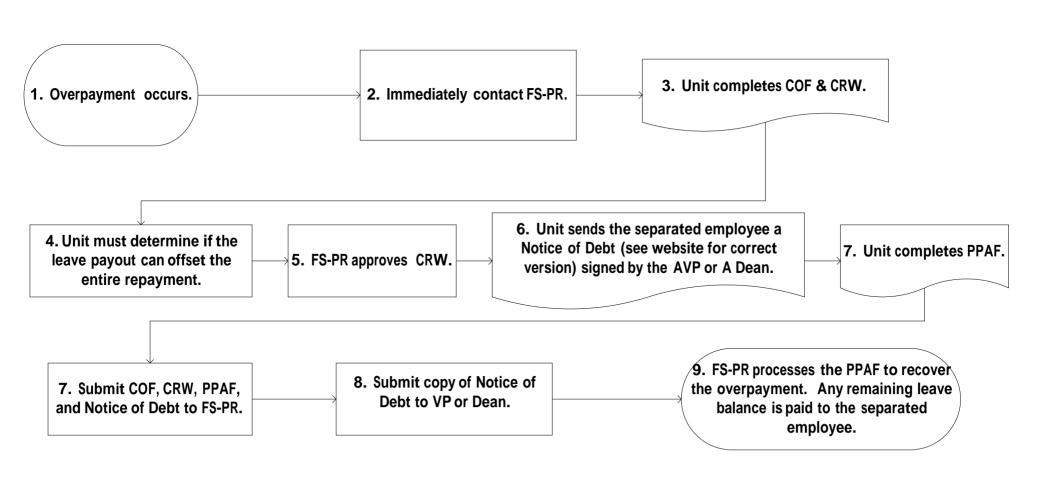

#### Overpayments Discovered After Payday

Full Repayment by Holiday and/or Annual Leave Balances