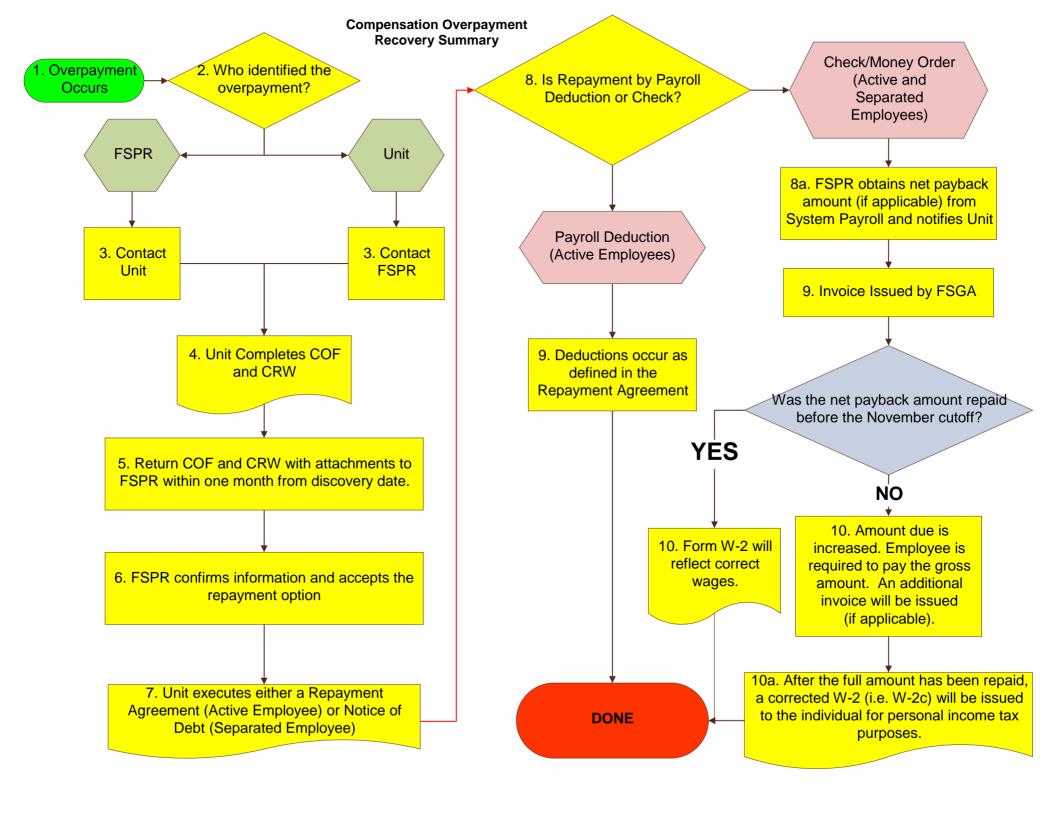

#### **Compensation Overpayment and Recovery Flowcharts**

#### **Table of Contents**

Summary

#### **Active Employees**

<u>Discovery Before Payday:</u>
<a href="mailto:One-Time Full Repayment">One-Time Full Repayment — Direct Deposit Recovery</a>
One-Time Full Repayment — Return of Paper Paycheck

<u>Discovery After Payday:</u>

<u>One-Time Full Repayment by Payroll Deduction</u>

<u>Multiple Payroll Deductions</u>

Repayment by Check or Money Order

#### **Separated Employees**

<u>Discovery Before Payday:</u>
<a href="mailto:One-Time Full Repayment">One-Time Full Repayment — Direct Deposit Recovery</a>
One-Time Full Repayment — Return of Paper Paycheck

**Discovery After Payday:** 

One-Time Full Repayment — Holiday and/or Annual Leave Balances

Holiday and/or Annual Leave Balances and Check/Money Order

Repayment by Check or Money Order