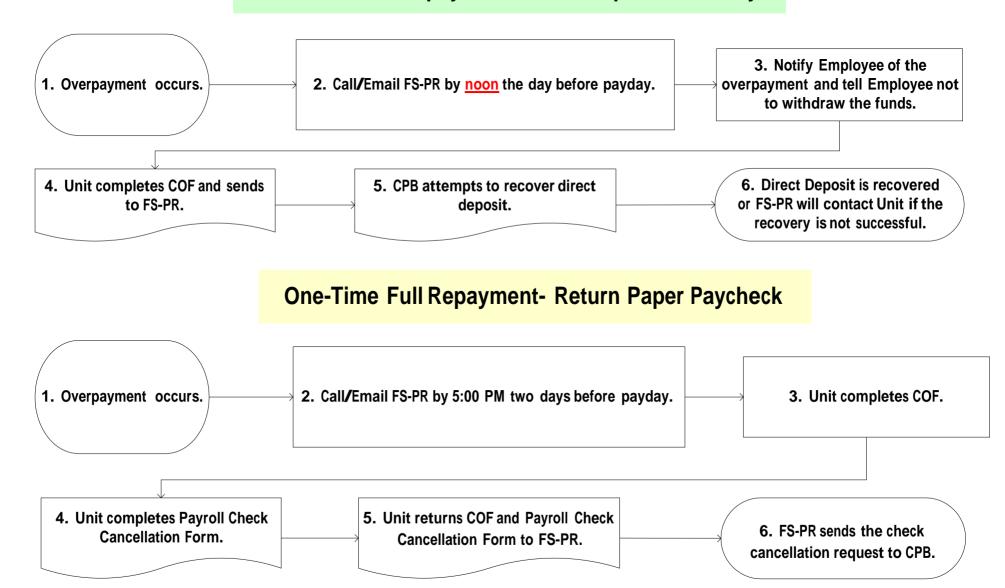

#### Overpayments Discovered Before Payday

#### **One-Time Full Repayment-Direct Deposit Recovery**