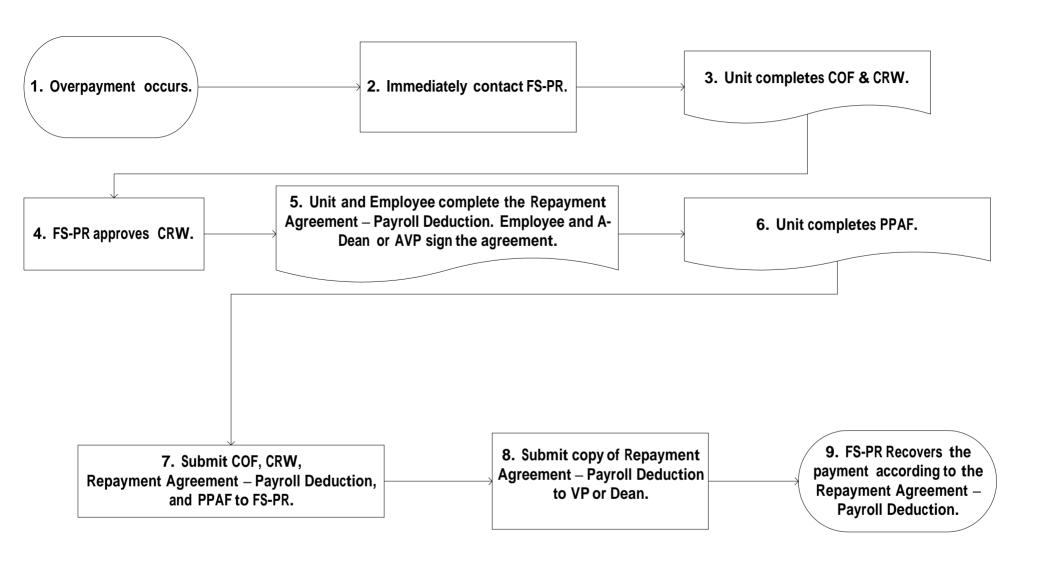

#### **Multiple Payroll Deductions**

(Not available for Empl Classes 14, 14W, 16, 16W, 31I, 31T, and 34-SPC)