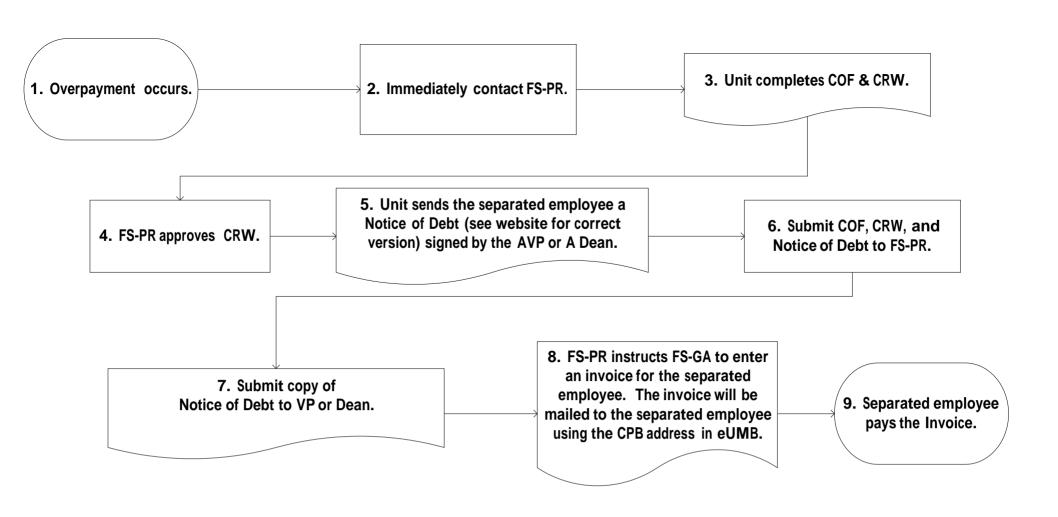

#### Overpayments Discovered After Payday

Full Repayment by Holiday and/or Annual Leave Balances