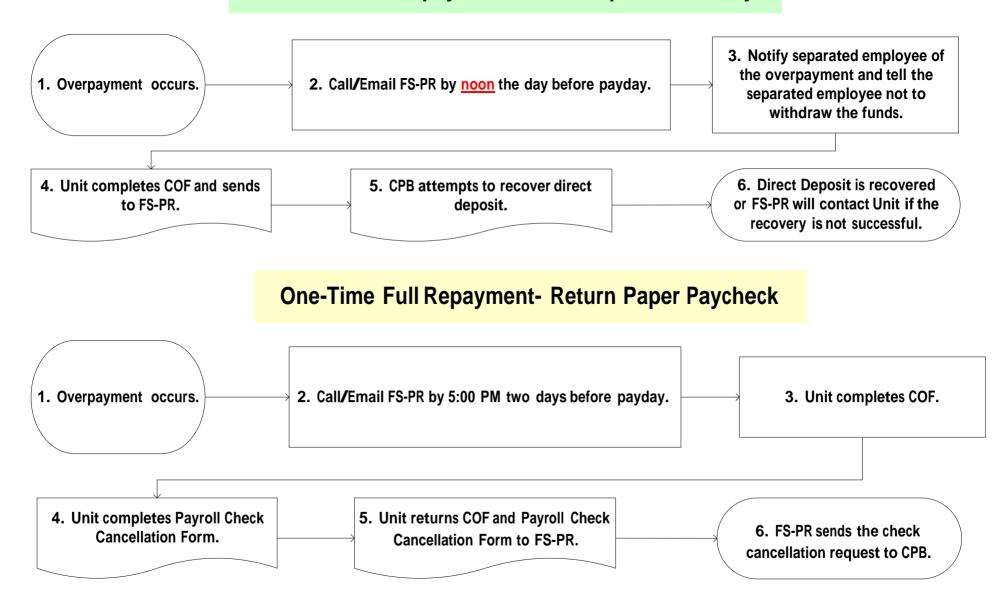

#### Overpayments Discovered Before Payday

#### **One-Time Full Repayment-Direct Deposit Recovery**